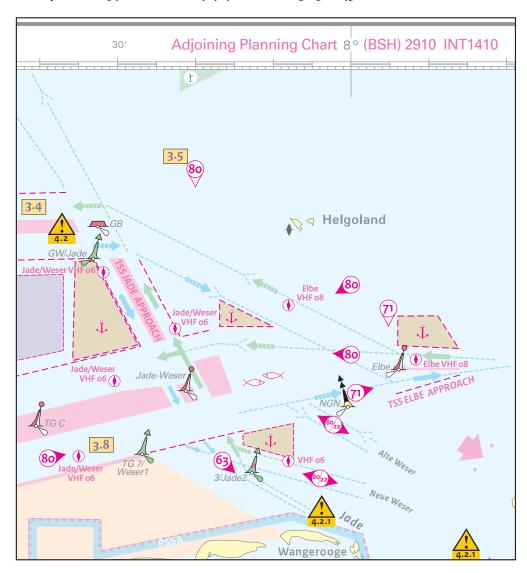

## **Behoort bij BaZ nr 276/17 Belongs to NL NtM 276/17** Delete table **10.4.4 Germany (District pilotage procedures)** and replace by:

10.4.4 Germany (District pilotage procedures)

| Destination                                                                         | ETA in advance                                            | Call                                                                                                              |
|-------------------------------------------------------------------------------------|-----------------------------------------------------------|-------------------------------------------------------------------------------------------------------------------|
| River Ems                                                                           | 12h<br>(at boarding place near<br>Lt buoy Westerems)      | Emden Pilot<br>phone: +49(0)4922 92 35 89 36<br>fax : +49(0)4922 92 35 89 37<br>email : borkumstation@emspilot.de |
| River Jade                                                                          | 12h<br>(at boarding place near<br>Lt buoy 3 / Jade 2)     | Jade Pilot<br>phone: +49(0)4421 99 46 97<br>fax : +49(0)4421 99 46 99                                             |
| River Weser                                                                         | 12h<br>(at boarding place near<br>Lt buoy 3 / Jade 2)     | Weser Pilot<br>phone: +49(0)471 94 42 42<br>fax : +49(0)471 94 42 439<br>e-mail: dispo@weserjadepilot.de          |
| River Elbe                                                                          | 12h<br>(at boarding place 1.5 nm<br>east of Lt buoy Elbe) | Elbe Pilot<br>phone : +49(0)48 52 8 72 95<br>+49(0)48 52 8 71 32<br>email : eta.elbe@elbe-pilot.de                |
| For detailed information see the adjoining Passage Planning Chart BSH 2910 INT 1410 |                                                           |                                                                                                                   |